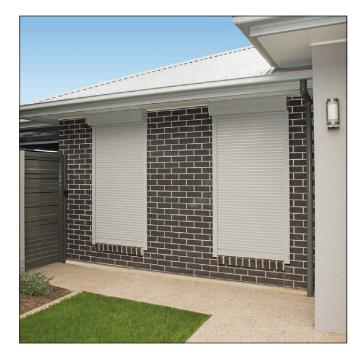

## SUITABLE APPLICATIONS

- Domestic Windows.
- Domestic Doorways.
- Light Commercial Shop Fronts & Windows.
- Counter Tops/Serveries.

#### **FEATURES**

- High quality aluminium alloy construction.
- Foam filled profile for additional strength and silent operation.
- High quality painted finish.
- Smooth and curved face profile.
- Roll-tight design.
- Wide range of colours.
- Double coated + lacquer for abrasion resistant finish.
- Machine inserted profile end clips providing extra shutter strength.
- High quality internal sealed bearings.
- Suitable for widths up to 3200mm.
- Can be manually operated or motorised.
- Made in Australia.