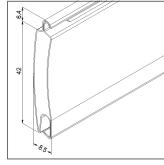

# **TECHNICAL SPECIFICATIONS**

| Maximum Shutter Width             | 3200mm                                                                          |
|-----------------------------------|---------------------------------------------------------------------------------|
| Maximum Shutter Height            | 2600mm                                                                          |
| Maximum Surface Area              | 7m <sup>2</sup>                                                                 |
| Curtain Weight/Metre <sup>2</sup> | 3.2kg                                                                           |
| Number Of Slats/Metre             | 24                                                                              |
| Profile Slat Covering             | 42mm                                                                            |
| Profile Slat Thickness            | 8.5mm                                                                           |
| Axle Types                        | Octagonal Aluminium or Steel                                                    |
| Bottom Bar Dimensions             | 55mm x 8.5mm                                                                    |
| Guide Dimensions                  | 53mm x 22mm<br>(68mm x 22mm/15mm Guide Upgrade available<br>at additional cost) |
| Paint Finish                      | Polyurethane/Polyamide (PU/PA)                                                  |
| Inner Profile Foam Type           | Poly Urethane (CFC Free)                                                        |