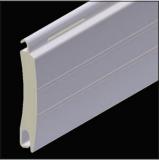

This roller shutter range is made with a precision roll formed roller shutter profile.

#### **FEATURES**

- High quality aluminium alloy construction.
- Foam filled profile for additional strength and silent operation.
- High quality painted finish.
- Smooth and curved face profile.
- Roll-tight design.
- Wide range of colours.
- Double coated + lacquer for abrasion resistant finish.
- Machine inserted profile end clips providing extra shutter strength.
- High quality internal sealed bearings.
- Suitable for widths up to 3200mm.
- Can be manually operated or motorised.
- Made in Australia.